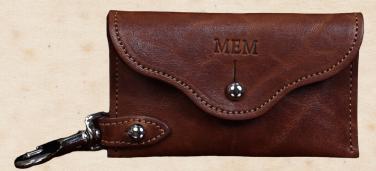

Leather Key Wallet Carry your keys and basic necessities.

No. 2 Card Wallet Carry business cards, credit/ID cards and cash.

Leather Coasters A statement in the home or office.